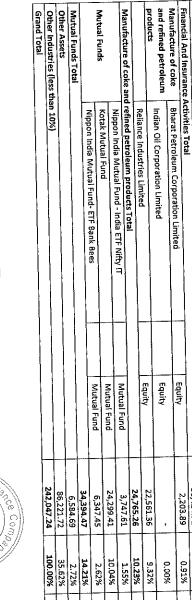

# INVESTMENTS

The Company's total Assets Under Management ('AUM') as on 31<sup>st</sup> March 2022 was Rs. 11,546.54 Crore. The Company has made investments as per the IRDAI (Investment) Regulations (as amended from time to time) in Government Securities, Corporate bonds, Money Market instruments, Mutual Funds, Fixed deposits, Infrastructure Investment Trusts (InvIT) and Equity Shares. During the period FY21-22, the Company has made no investment in real estate or loans. A summary of the investment performance during the period and the investment portfolio as on 31<sup>st</sup> March 2022 is given below4:

|                                                                        |              |                 | Rs in Crore |
|------------------------------------------------------------------------|--------------|-----------------|-------------|
|                                                                        | Shareholders | Policyholde     | ers Fund    |
|                                                                        | Fund         | Non Unit Linked | Unit Linked |
| Equity/Preference Shares                                               | 0.00         | 1.98            | 2032.16     |
| Government Securities including<br>Treasury Bills                      | 415.64       | 5,985.98        | 1,029.97    |
| Corporate Bonds                                                        |              |                 |             |
| AAA                                                                    | 82.98        | 1,155.02        | 63.96       |
| AA or better                                                           | 0.78         | 2.58            | 115.99      |
| Below AA**                                                             | _            | 4.75            | 10          |
| Mutual Funds- ETF                                                      | -            | -               | 247.80      |
| Fixed Deposits/Money<br>Market and<br>Net current Assets (for<br>ULIP) | 5.69         | 160.23          | 231.04      |
| Assets Under Management                                                | 505.10       | 7,310.52        | 3,730.92    |